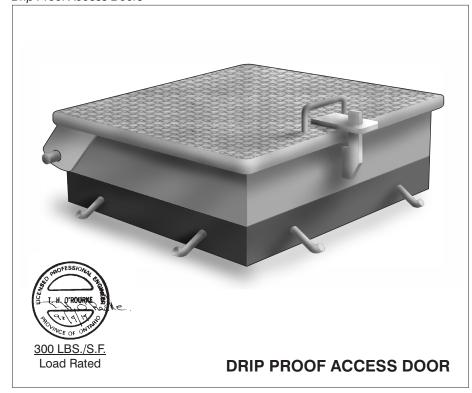

## **Drip Proof Access Doors**

The drip proof type Aluminum access covers are designed where dirt and water are to be prevented from failing into area bellow

Insulation kit available 3" rigid insulation Mounted under checker cover with 1/8" protective aluminum cover plate.

## Drip Proof Access Doors