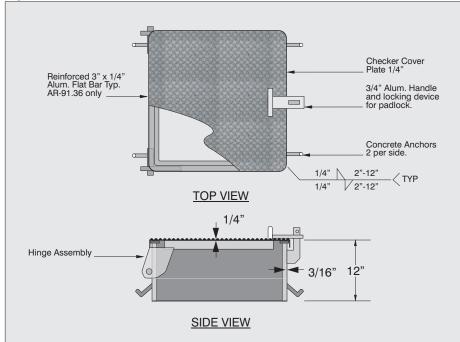

## Top and side view

Other sizes available on request

| MODEL   | SIZE<br>(OPENING) |
|---------|-------------------|
| AR-9136 | 36" x 36"         |
| AR-9430 | 30" x 30"         |
| AR-9724 | 24" x 24"         |

## Notes:

All Aluminum in contact with concrete shall be Painted with two coats of Static asphalt paint.

All bolts, nuts and washers to be made of stainless steel.

All Aluminum to be 5086-H32 unless noted otherwise.