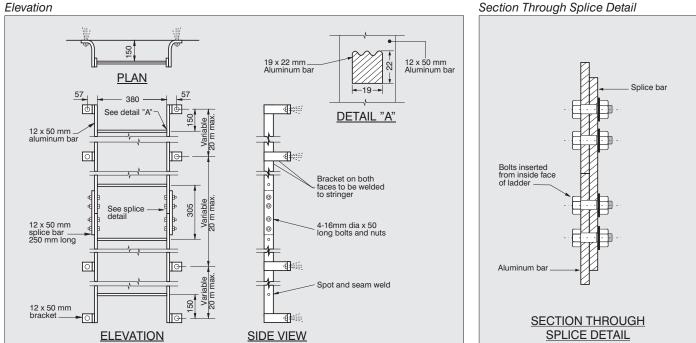

## Type 1001

Solid Aluminum Construction throughout. Rings punched and welded through side rails. Complete with 1/2" stainless steel mounting hardware. Ladder brackets bent to radius of manhole or straight wall. Specify inside or outside facing brackets. Manufactured to meet OPSD 406.01

Elevation

## Notes:

- 1) Aluminum surfaces in contact with cement to be coated with static asphalt paint.
- 2) All bolts, nuts and washers to be made of stainless steel. All dimensions are in millimetres unless otherwise shown.