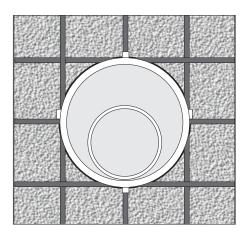

## Application

Subdrain Cap MODEL NO. 5501

Tear out section for 4" corrugated

drainage pipe.

INDUSTRIES

Tear out section for 6" corrugated

drainage pipe.

| MODEL NO. | DESCRIPTION              | CAGE SIZE     | CORRUGATED<br>PIPE | STD. PACK |
|-----------|--------------------------|---------------|--------------------|-----------|
| 5500      | Plastic subdrain coupler | 4" x 4" W2.9" | 4" & 6"            | 360       |
| 5501      | Plastic subdrain cap     | -             | -                  | 50        |