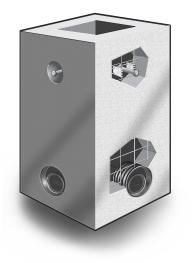

## Subdrain Coupler MODEL NO. 5500

Stepcon has designed a specialized insert for standard 4 1/2" concrete wall catch basin.

Tear out section for 4" & 6" corrugated drainage pipe.

No need to knock out & grout. Press fit cap available to prevent "ovaling-out" quick installation to standard reinforcing wire.