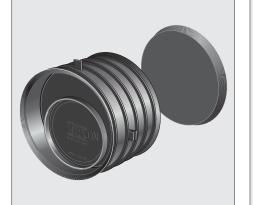

## Subdrain Coupler MODEL NO. 5500

Stepcon has designed a specialized insert for standard 4 1/2" concrete wall catch basin.

Tear out section for 4" & 6" corrugated drainage pipe.

No need to knock out & grout. Press fit cap available to prevent "ovaling-out" quick installation to standard reinforcing wire.

## Application

Subdrain Cap MODEL NO. 5501

Tear out section for 4" corrugated

drainage pipe.

INDUSTRIES

Tear out section for 6" corrugated

drainage pipe.

| MODEL NO. | DESCRIPTION              | CAGE SIZE     | CORRUGATED<br>PIPE | STD. PACK |
|-----------|--------------------------|---------------|--------------------|-----------|
| 5500      | Plastic subdrain coupler | 4" x 4" W2.9" | 4" & 6"            | 360       |
| 5501      | Plastic subdrain cap     | -             | -                  | 50        |