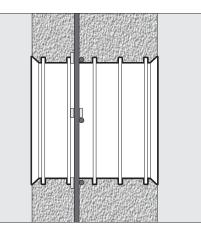

## Application

Subdrain Cap MODEL NO. 5501

Tear out section for 4" corrugated

drainage pipe.

INDUSTRIES

Tear out section for 6" corrugated

drainage pipe.

| MODEL NO. | DESCRIPTION              | CAGE SIZE     | CORRUGATED<br>PIPE | STD. PACK |
|-----------|--------------------------|---------------|--------------------|-----------|
| 5500      | Plastic subdrain coupler | 4" x 4" W2.9" | 4" & 6"            | 360       |
| 5501      | Plastic subdrain cap     | -             | -                  | 50        |